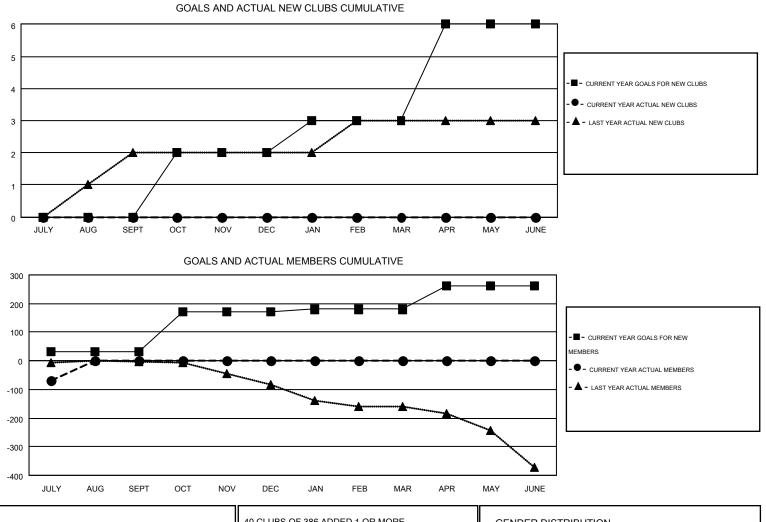

## HUCK TAINGAHUE GMT:

Results as of: 7/31/2015

| 0        |     | <b>^</b> | _ |
|----------|-----|----------|---|
| GM       |     | ( .A     |   |
| <b>O</b> | ••• | <u> </u> |   |

|                       |                  | Clubs     |                  |                       |               |                    | Members                                |                    |                  |
|-----------------------|------------------|-----------|------------------|-----------------------|---------------|--------------------|----------------------------------------|--------------------|------------------|
| RESULTS FOR 2015-2016 |                  |           |                  | RESULTS FOR 2015-2016 |               |                    |                                        |                    |                  |
| QUARTER               | NEW CLUB<br>GOAL | NEW CLUBS | DROPPED<br>CLUBS | NET<br>GAIN/LOSS      | QUARTER       | NEW MEMBER<br>GOAL | CHARTER AND<br>NEW<br>MEMBERS<br>ADDED | DROPPED<br>MEMBERS | NET<br>GAIN/LOSS |
| JULY/AUG/SEPT         | 0                | 0         | 6                | -6                    | JULY/AUG/SEPT | 31                 | 59                                     | 128                | -69              |
| OCT/NOV/DEC           | 2                | 0         | 0                | 0                     | OCT/NOV/DEC   | 141                | 0                                      | 0                  | 0                |
| JAN/FEB/MAR           | 1                | 0         | 0                | 0                     | JAN/FEB/MAR   | 8                  | 0                                      | 0                  | 0                |
| APR/MAY/JUNE          | 3                | 0         | 0                | 0                     | APR/MAY/JUNE  | 81                 | 0                                      | 0                  | 0                |

| DROPPED CLUBS: 6 |     | 40 CLUBS OF 386 ADDED 1 OR MORE | GENDER DISTRIBUTION |                |      |
|------------------|-----|---------------------------------|---------------------|----------------|------|
|                  |     | NEW MEMBERS                     | MALE                | 7,259 (70.54%) |      |
| DROPPED MEMBERS  |     |                                 | FEMALE              | 3,031 (29.46%) |      |
| DECEASED         | 18  | ASSESSMENT DATA                 |                     |                | 0.40 |
| CLUB CANCELLED   | 5   |                                 | FAMILY UNIT MEMBERS |                | 843  |
| OTHER            | 105 |                                 |                     |                | 417  |
| TOTAL            | 128 |                                 | NON-HEAD OF HOUSEHO | D              | 426  |